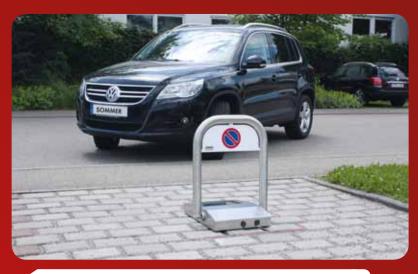

## Protect your parking space!

The environmentally-friendly parking space protection system.

SOMMER offers an automatic appliance to **protect the personal parking lot** against unauthorized users.

The mechanism works without any cable, with remote control and is powered by a solar modul.