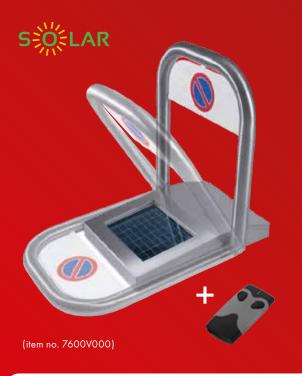

## Protect your parking space!

The environmentally-friendly parking space protection system.

SOMMER offers an automatic appliance to **protect the personal parking lot** against unauthorized users.

The mechanism works without any cable, with remote control and is powered by a solar modul.

- ▶ low voltage 12 V DC with solar module
- incl. radio receiver module and suitable transmitter (FM 433 MHz)
- obstacle recognition with reversion in both directions (up/down)
- simple manual emergency release mechanism
- spring-loaded frame returns to starting position upon forced motions

## The parking space protection system includes:

- an automated curved parking barrier and a stainless steel principal element
- ▶ with a display console
- ▶ a rechargeable battery; operational for approx.4 weeks if not exposed to direct sunlight
- ▶ with an integrated high-performance solar cell
- ▶ integrated control system with monitoring of the battery charge level and obstacle recognition for both directions
- ▶ 2-command transmitter included (FM 433 MHz)
- ▶ 2 keys for the emergency release of the parking barrier